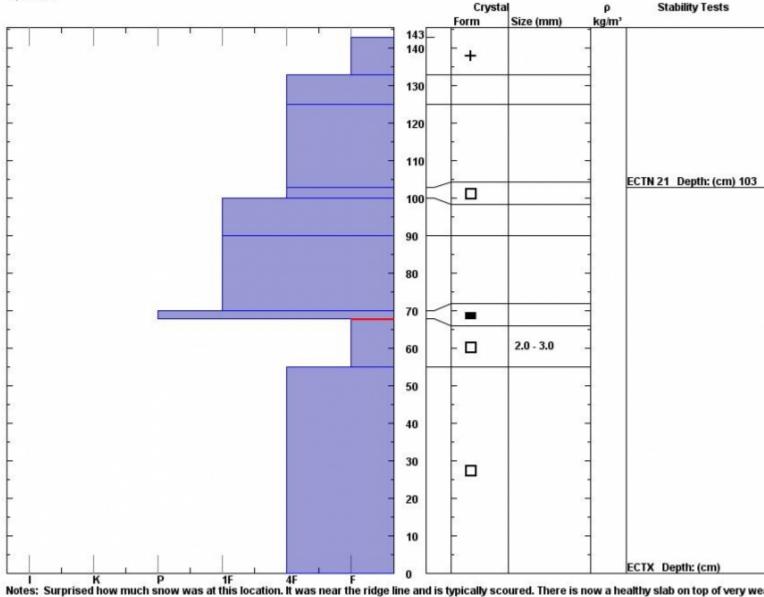

Snow Pit Profile Beehive north of 9mm N Madison, MT Elevation (ft) 9200 Aspect: 245 Specifics: Observer: Mark Staples Tue Feb 26 15:20:00 MST 2013 Co-ord: 45.32533 N 111.38265 W Slope: 29 Wind loading: no Stability on similar slopes: Fair Air Temperature: C Sky Cover: sky 4/8 to 8/8 covered Precipitation: Wind: Calm Stability Test Notes: : Don't believe it Layer note 55-68: Pro

Notes: Surprised how much snow was at this location. It was near the ridge line and is typically scoured. There is now a healthy slab on top of very we am not sure why they didn't do anything in our stability tests. Perhaps they would have if we had taken more time but it was late. I don't trust Fis hardness 2-3 mm facets under a 1 Finger hardness slab.