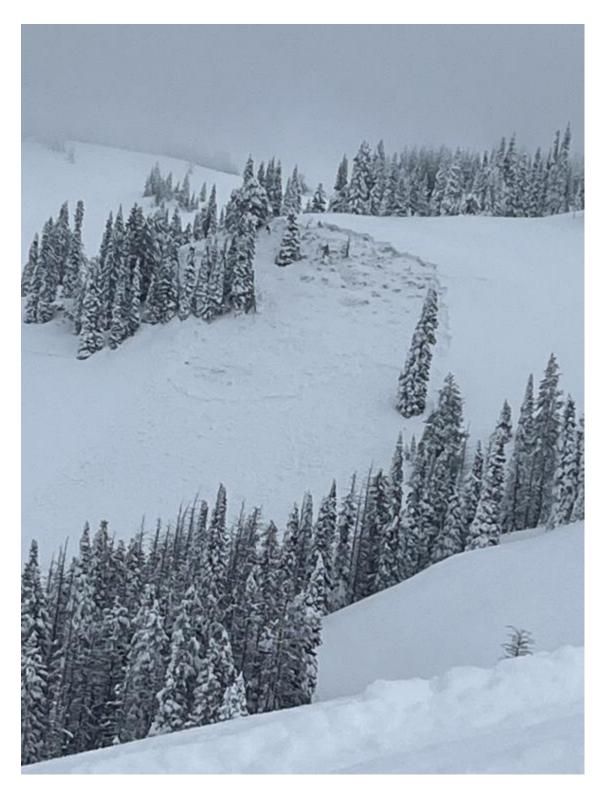

From obs: "No details, came upon them while riding and making observations of the terrain. One was North-Northeast, the other was North-Northwest facing. Across the drainage from each other. Also, notice three other small avalanches on a west facing slope, about two miles east of the first two. All five were on slopes well over 30. In the centennial mountains, close to the continental on the Idaho/Montana border."

Advisory Region Island Park Longitude -111.75W Latitude 44.54N

Avalanche Details: Multiple recent avalanche Centennials

Forecast link: GNFAC Avalanche Forecast for Tue Feb 13, 2024

Island Park, 2024-02-12