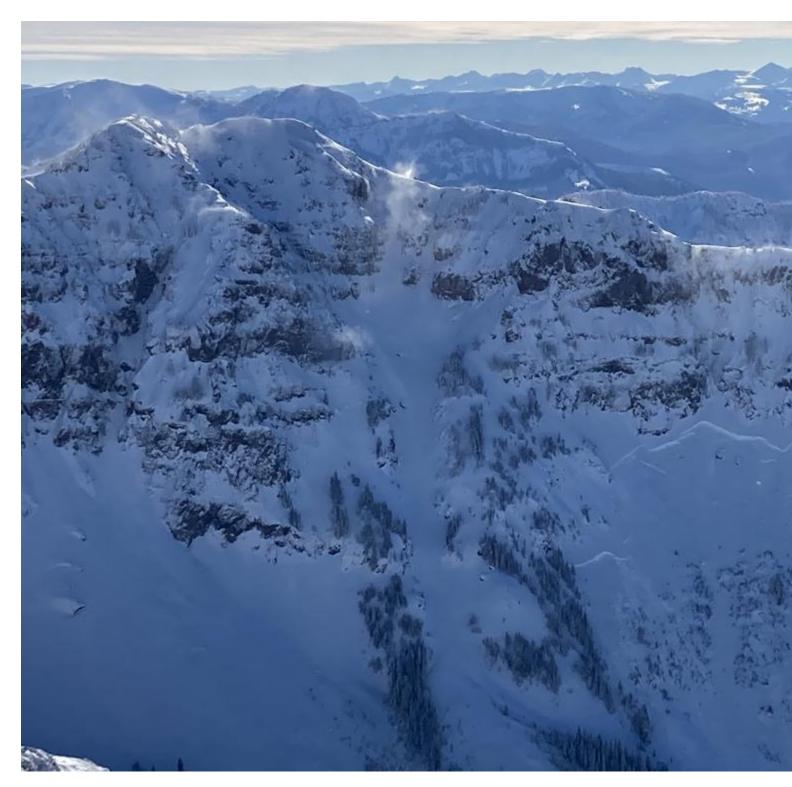

From Obs 2/9/21: "Up/down the SE Ridge of Blackmore today. No cracking/collapsing observed. One large avalanche observed, on the path adjacent to the N Couloir on Alex Lowe. More or less went full path, I would estimate 2m max crown depth. HS-N-R4/D2.5-O. Observed several size 1 slabs that failed within new snow during the day on N aspects." Photo: S. Hennessey

Advisory Region Northern Gallatin Longitude -111.01W Latitude 45.43N **Avalanche Details:** <u>Natural, North Face Alex Lowe</u> **Forecast link:** <u>GNFAC Avalanche Forecast for Wed Feb 10, 2021GNFAC Avalanche Forecast for Thu Feb 11,</u> <u>2021</u> Northern Gallatin, 2021-02-09